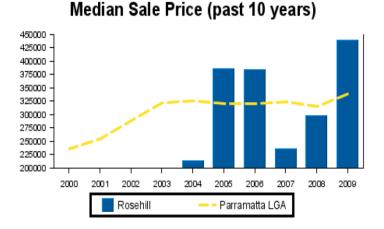

# **Capital Growth in Median Prices (Rosehill Market)**

#### **Capital Growth in Median Prices**

|        | Rosehill | Parramatta LGA |
|--------|----------|----------------|
| Period | % Change | % Change       |
| 2010   | -1.0%    | -3.8%          |
| 2009   | 47.7%    | 7.6%           |
| 2008   | 26.1%    | -2.8%          |
| 2007   | -38.4%   | 1.3%           |
| 2006   | -0.5%    | 0.0%           |