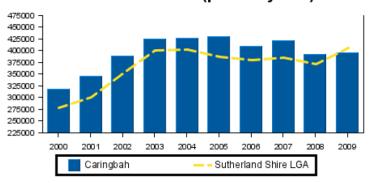

### **Capital Growth in Median Prices (Caringbah Market)**

#### Median Sale Price (past 10 years)